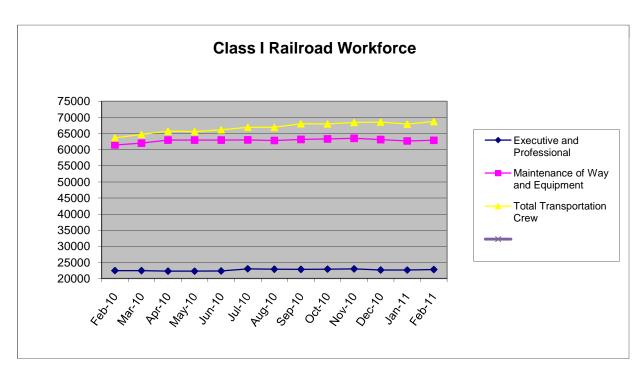

## SURFACE TRANSPORTATION BOARD REPORT OF RAILROAD EMPLOYMENT - CLASS I LINE-HAUL RAILROADS

This statement furnishes current employment data trends for class I line-haul railroads.

|                                              | Number of |                                   |        |  |
|----------------------------------------------|-----------|-----------------------------------|--------|--|
|                                              | Employees | % of Change From February January |        |  |
|                                              | Mid-Month |                                   |        |  |
|                                              | February  |                                   |        |  |
|                                              | 2011      | 2010                              | 2011   |  |
| Total - All employees                        | 154,502   | 4.66%                             | 0.78%  |  |
| Executives, officials, and staff assistants  | 9,168     | 1.18%                             | -0.23% |  |
| Professional and administrative              | 13,633    | 1.72%                             | 1.40%  |  |
| Maintenance of way and structures            | 34,299    | 3.04%                             | 0.54%  |  |
| Maintenance of equipment and stores          | 28,625    | 1.52%                             | 0.07%  |  |
| Transportation (other than train and engine) | 6,635     | -2.94%                            | -0.58% |  |
| Transportation (train and engine)            | 62,142    | 9.34%                             | 1.41%  |  |