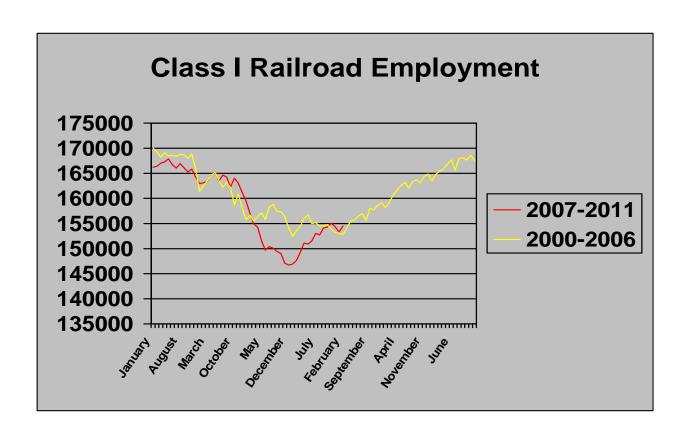

|
| November                              |                                      | 593,568                      |                              | 0                             |                              | 0.0                         | 0.0                                |                                    |
| December                              |                                      | 590,100                      |                              | U                             |                              | 0.0                         | 0.0                                |                                    |

Source: Monthly Report of Number of Employees submitted by Class I Railroads.

These reports have not been verified by the Surface Transportation Board.